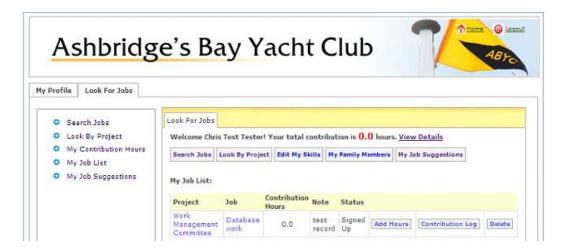

### **Member View**

Members can see their current status, add hours and search for work from a single convenient page.

### **Contribute Hours**

Whether ongoing or single day jobs, recording hours is quick and easy