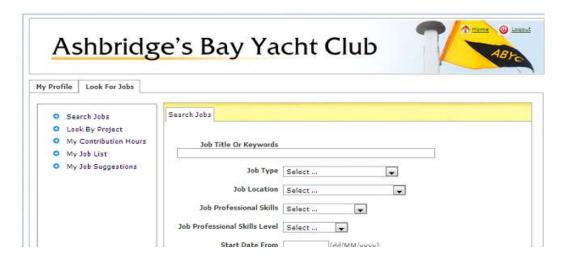

### **Search for Jobs**

Finding a job is easy with a wide variety of search criteria