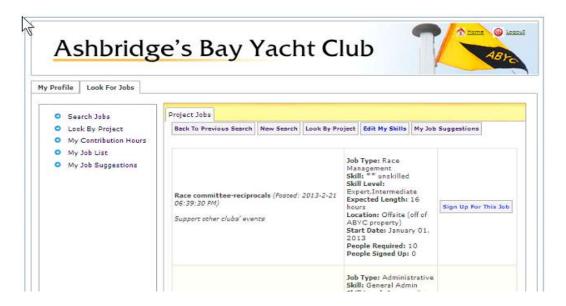

ements of each club.

The solution is provided as a password secure 24/7 online module accessed directly from your club website. The module will adopt the identical look & feel of the existing club website. Access can either be granted once the member is logged into the club website, or can reside as an independent password secure service.

Full reporting and data export functionality exists for tie in back to any existing club management and/or accounting software.

Cost for this service is \$200 plus hst per month.

### **Member View**

Members can see their current status, add hours and search for work from a single convenient page.





### **Search for Jobs**

Finding a job is easy with a wide variety of search criteria



## Sign Up

Concise job details make deciding to signup easy



### **Contribute Hours**

Whether ongoing or single day jobs, recording hours is quick and easy



# **Project & Job Administration & Reporting**

The system supports delegation (if required) of both "Projects" and single "Job" or "Task" management.

Club Managers can set up Projects and delegate responsibility for creating and managing Tasks to certain supervisors.

External email & internal messaging is fully supported for communication regarding Projects & Tasks, and for confirmation when Members sign up to contribute their hours.

Reporting is in Real-time providing an efficient up to date overview at any time.